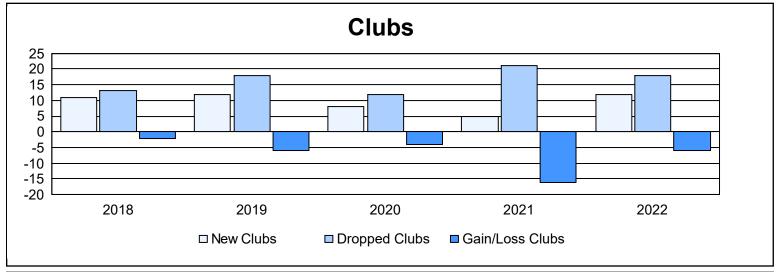

| Year      | New<br>Clubs | Dropped<br>Clubs | Gain/<br>Loss<br>Clubs | New<br>Members | Charter<br>Members | Reinstate<br>Members | Transfer<br>Members | Total<br>Member<br>Added | Total<br>Members<br>Dropped | Gain/<br>Loss<br>Members |
|-----------|--------------|------------------|------------------------|----------------|--------------------|----------------------|---------------------|--------------------------|-----------------------------|--------------------------|
| 2017-2018 | 11           | 13               | -2                     | 589            | 307                | 42                   | 56                  | 994                      | 1,371                       | -377                     |
| 2018-2019 | 12           | 18               | -6                     | 625            | 343                | 31                   | 62                  | 1,061                    | 1,160                       | -99                      |
| 2019-2020 | 8            | 12               | -4                     | 557            | 280                | 57                   | 32                  | 926                      | 994                         | -68                      |
| 2020-2021 | 5            | 21               | -16                    | 488            | 183                | 87                   | 47                  | 805                      | 1,264                       | -459                     |
| 2021-2022 | 12           | 18               | -6                     | 842            | 364                | 40                   | 91                  | 1,337                    | 1,101                       | 236                      |
| Average   | 10           | 16               | -7                     | 620            | 295                | 51                   | 58                  | 1,025                    | 1,178                       | -153                     |